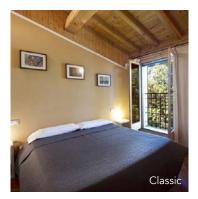

**Classic:** A comfortable apartment with kitchenette and en suite bathroom with shower, overlooking the garden and surrounding countryside.

**Superior:** A spacious apartment with vaulted ceilings, kitchenette, en suite bathroom, and second-floor views of the garden, vineyard, or surrounding countryside.