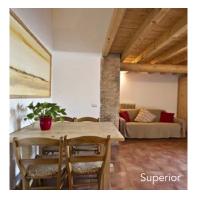

**Classic:** A comfortable apartment with kitchenette and en suite bathroom with shower, overlooking the garden and surrounding countryside.

**Superior:** A spacious apartment with vaulted ceilings, kitchenette, en suite bathroom, and second-floor views of the garden, vineyard, or surrounding countryside.