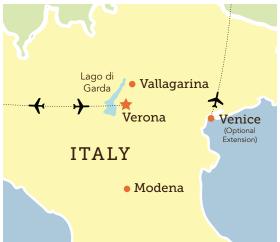

#### Your 9-Day Itinerary (subject to change)

- Day 1: En route from U.S.
- Day 2: Arrive in Verona, Italy (D) Selva Capuzza, welcome dinner Overnight: Borgo San Donino
- Day 3: Verona (B,D) Guided sightseeing, Renaissance Gates, Roman monuments, Roman amphitheater, Piazza delle Erbe, Juliet's balcony Overnight: Borgo San Donino
- Day 4: Valeggio sul Mincio / Valpolicella (B,L,D) Tortellini-making presentation, guided garden tour of Parco Giardino Sigurtà, Giuseppe Lonardi winery (winner of numerous *Decanter World Wine* awards) tour and tasting Overnight: Borgo San Donino
- Day 5: Vallagarina / Lago di Garda (B,L,D) Award-winning De Tarczal winery visit, tasting and lunch, dessert cooking class Overnight: Borgo San Donino
- Day 6: Modena / Mantua (B,L,D) Balsamic vinegar tasting and lunch at Acetaia Caselli, UNESCO World Heritage Site of Palazzo Ducale Overnight: Borgo San Donino
- Day 7: Roncá (B,L,D) La Casara cheese demonstration and sampling, Tower of San Martino della Battaglia Overnight: Borgo San Donino

Activity Level: Guests should be able to enjoy two hours or more of walking, be sure-footed on cobbled surfaces, and walk up and down stairs without assistance.

Optional Extension: Days 9-12 in Venice